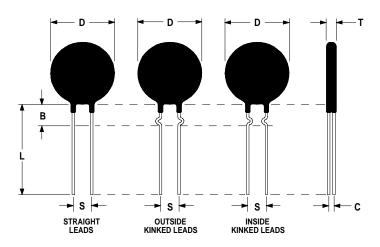

## **Ordering Different Lead Types:**

| Inside Kinked Leads  | Use <b>-A</b> after Ametherm's part # |
|----------------------|---------------------------------------|
| Outside Kinked Leads | Use <b>-B</b> after Ametherm's part # |

For example: to order an inside kinked lead use part number SL22 2R508-A

## **Mechanical Specifications:**

| D                | $20.0 \pm 1.0 \text{ mm}$  |
|------------------|----------------------------|
| Т                | $5.0 \pm 0.2 \text{ mm}$   |
| Lead Diameter    | $1.0 \pm 0.1 \text{ mm}$   |
| S                | $7.8 \pm 2.0 \text{ mm}$   |
| L                | $38.0 \pm 9.0 \text{ mm}$  |
| Straight Leads   | $5.0 \pm 1.0 \text{ mm}$   |
| Coating Run Down |                            |
| В                | $9.22 \pm 0.90 \text{ mm}$ |
| С                | $3.82 \pm 1.0 \text{ mm}$  |